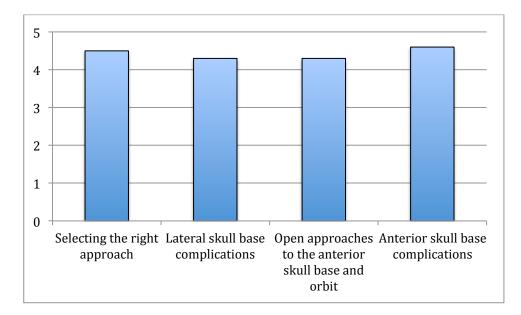

## Summary of Manchester Skull Base Course Feedback 2017

## Lectures





## **Course Organisation**



## Written Feedback

Supervisors were excellent Specimens were just perfect Multi-disciplinary nature of the course was fantastic I liked the full exposure to all skull base approaches and that we got lots of dissection time Ratio of participants to faculty was great Would strongly encourage all junior and senior skull base staff to do it Lab demonstrations were excellent Very good enthusiastic, individual supervision Would highly recommend. Excellent course Excellent course I learnt a lot of things. Thank you very much Very interesting and useful. Location excellent