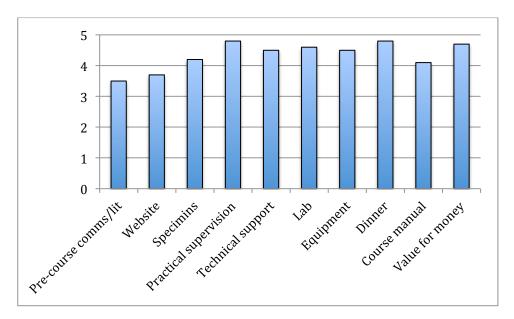

## Summary of Manchester Skull Base Course Feedback 2017

## Lectures





## **Course Organisation**



## Written Feedback

Supervisors were excellent Specimens were just perfect Multi-disciplinary nature of the course was fantastic I liked the full exposure to all skull base approaches and that we got lots of dissection time Ratio of participants to faculty was great Would strongly encourage all junior and senior skull base staff to do it Lab demonstrations were excellent Very good enthusiastic, individual supervision Would highly recommend. Excellent course Excellent course I learnt a lot of things. Thank you very much Very interesting and useful. Location excellent